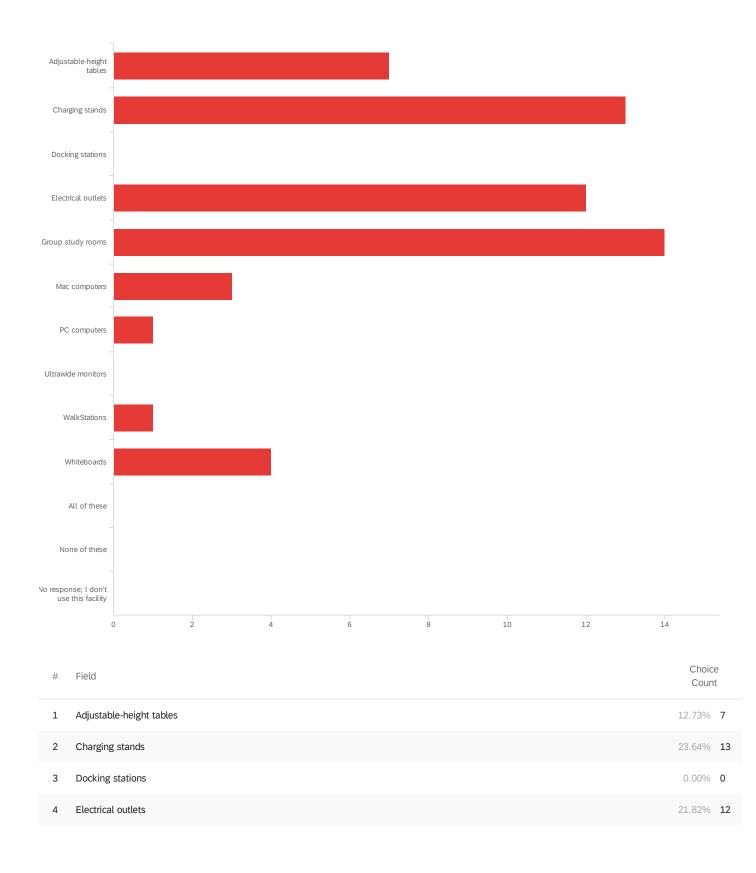

## Q1 - What amenity(ies) does Geisel need more of [choose up to 3]?

| #  | Field                                  | Choice<br>Count |    |
|----|----------------------------------------|-----------------|----|
| 5  | Group study rooms                      | 25.45%          | 14 |
| 6  | Mac computers                          | 5.45%           | 3  |
| 7  | PC computers                           | 1.82%           | 1  |
| 8  | Ultrawide monitors                     | 0.00%           | 0  |
| 9  | WalkStations                           | 1.82%           | 1  |
| 10 | Whiteboards                            | 7.27%           | 4  |
| 11 | All of these                           | 0.00%           | 0  |
| 12 | None of these                          | 0.00%           | 0  |
| 13 | No response; I don't use this facility | 0.00%           | 0  |
|    |                                        |                 | 55 |