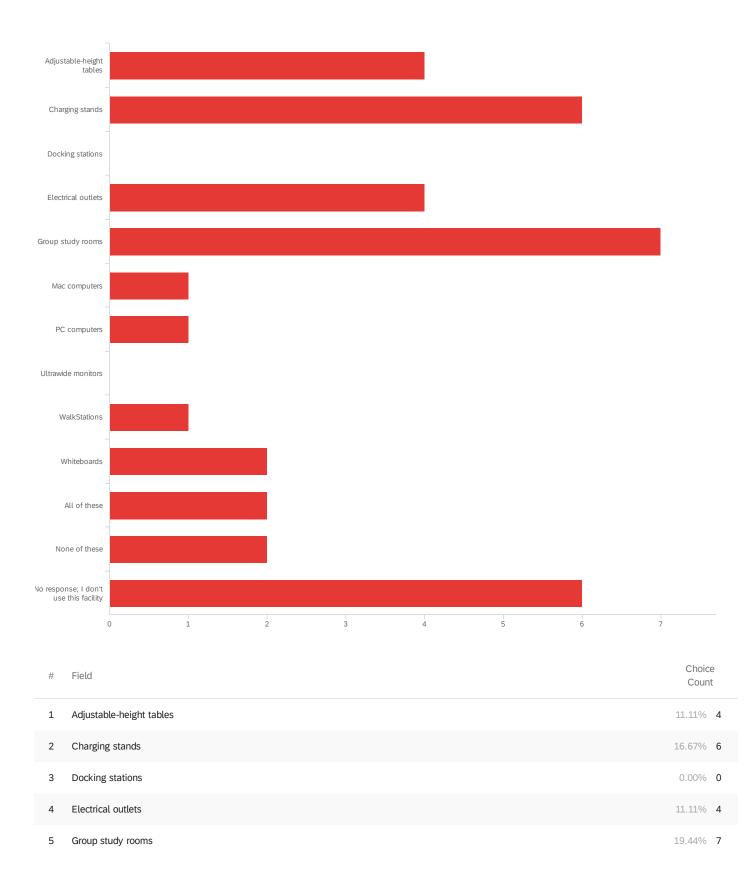

Showing rows 1 - 14 of 14

Q2 - What amenity(ies) does the Biomedical Library Building (BLB) need more of

[choose up to 3]?

| #  | Field                                  | Choic<br>Coun |    |
|----|----------------------------------------|---------------|----|
| 6  | Mac computers                          | 2.78%         | 1  |
| 7  | PC computers                           | 2.78%         | 1  |
| 8  | Ultrawide monitors                     | 0.00%         | 0  |
| 9  | WalkStations                           | 2.78%         | 1  |
| 10 | Whiteboards                            | 5.56%         | 2  |
| 11 | All of these                           | 5.56%         | 2  |
| 12 | None of these                          | 5.56%         | 2  |
| 13 | No response; I don't use this facility | 16.67%        | 6  |
|    |                                        |               | 36 |