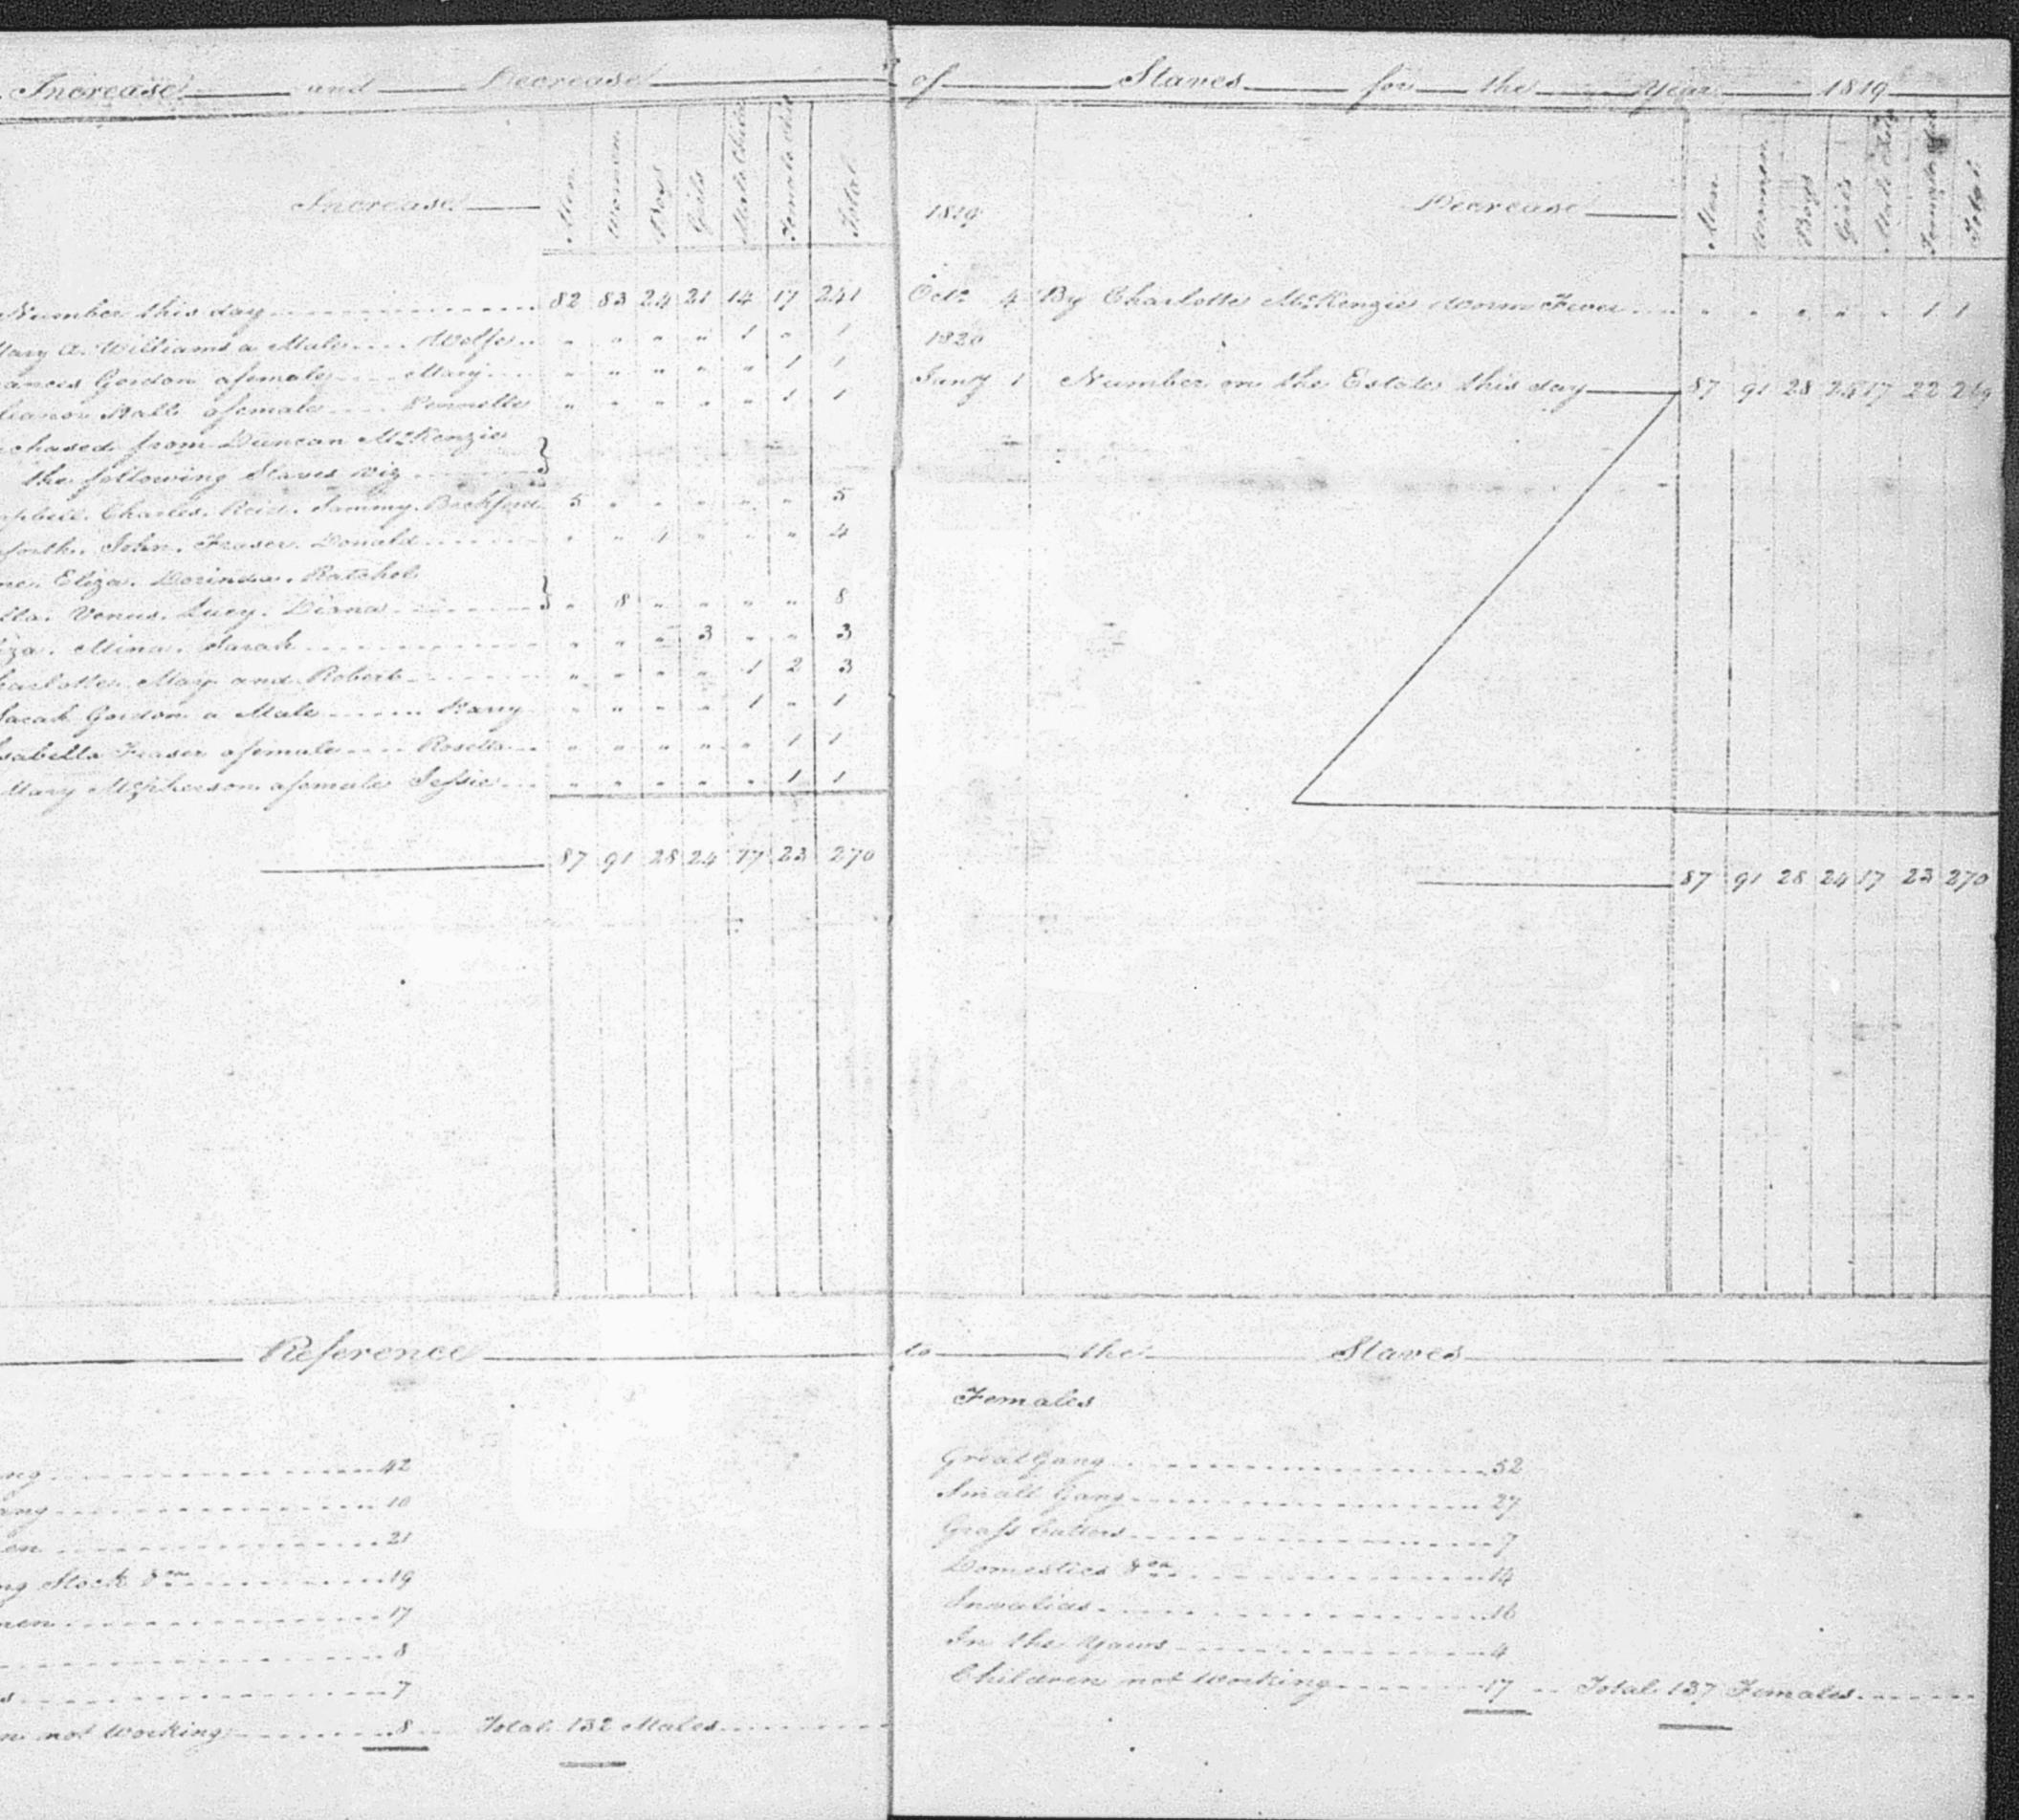

## Hall Family Papers and Sugar Plantation Records

1709 - 1892

**MSS.220** 

1820, January 1: List of Slaves and Cattle on Hall Head Estate, the first day of January 1820, with the Increase and Decrease for the year 1819. Together with a List of Cane Peices [sic], their state and..

chercase \_\_\_\_ ? 1.5.19 July airy? 6 Perchased from Duncan Mattergie 3 Janes Elizar. Morindia . Bataholi Bella: Venus, Lucy. Dianal - --- S - S - - - - 8 Sept. 10 - Sacad Goudon a Male ..... dany - - - 1 - 1 87 91 28 24 17 23 270 Reference . Males Watchmen .......... 